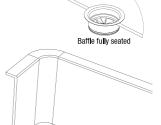

## Instructions

Tools Required: None

- Turn OFF and unplug garbage disposal before proceeding.
   Remove the old sink baffle from sink (A).
- 2. Remove the new guiet collar sink baffle (C) from the package.
- 3. Place the new baffle into the flange (B) as shown in the image.
- 4. Press the baffle down until the cavity on the outer wall of the baffle sits in over the protruded ridge inside the flange. If your flange doesn't have a ridge on the inside, then simply press it down to the necessary depth, making sure not to go past the flange end.
- Plug in and then turn ON the garbage disposal to check for any issues.

Cavity in sink, baffle will

seat with the protruded

ridge inside the flange

This replacement part and Danco are not affiliated with InSinkErator®.

©2022 Manufactured for Danco, Inc., Irving, TX 75062 Made in China/Hecho en China 12025i